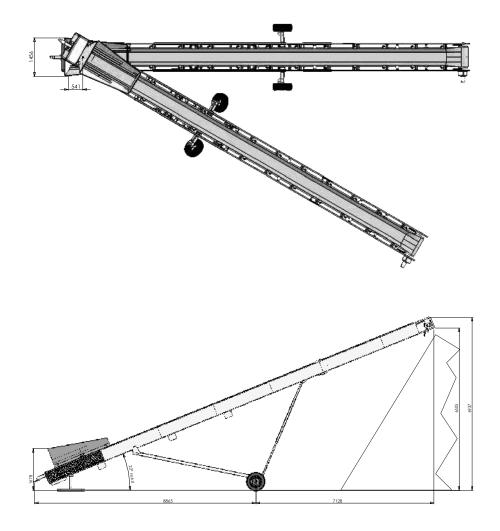

# LP 16 Metre Mobile Radial Stockpiler

OPERATIONAL

### TRANSPORT

Queensland (Head Office) Ph: (07) 3293 0888

**New South Wales** Ph: (02) 4272 3388 Hunter Region Ph: (02) 4081 3868 Victoria Ph: (03) 5335 5088 Western Australia Ph: (08) 9452 0016

New Zealand Ph: +64 9 236 2008 www.lincom.com.au sales@lincom.com.au