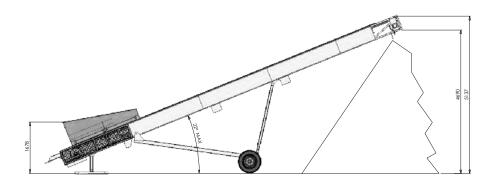

# LP 12 Metre Mobile Radial Stockpiler

#### Features:

OPERATIONAL

- Low-maintenance
  design
- User friendly controls
- Quick set-up
- Easy to transport
- Hydraulic drive
- Feed Hopper Capacity of approx. 1.53m<sup>3</sup>
- Belt Width: 600mm, 750mm, 900mm
- Power Supply: From auxiliary outlet on associated equipment

## **Options:**

- Diesel engine
- Hydraulic radial hub
- Large feed bin
- Feed bin liners