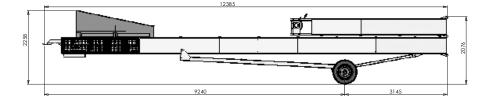

ARTS

www.lincom.com.au sales@lincom.com.au

# LP 12 Metre Mobile Radial Stockpiler

#### Features:

OPERATIONAL

- Low-maintenance
  design
- User friendly controls
- Quick set-up
- Easy to transport
- Hydraulic drive
- Feed Hopper Capacity of approx. 1.53m<sup>3</sup>
- Belt Width: 600mm, 750mm, 900mm
- Power Supply: From auxiliary outlet on associated equipment

## **Options:**

- Diesel engine
- Hydraulic radial hub
- Large feed bin
- Feed bin liners





### TRANSPORT



Queensland (Head Office) Ph: (07) 3293 0888

New South Wales Ph: (02) 4272 3388 Hunter Region Ph: (02) 4081 3868 Victoria Ph: (03) 5335 5088 Western Australia Ph: (08) 9452 0016

New Zealand Ph: +64 9 236 2008 www.lincom.com.au sales@lincom.com.au

# LP 16 Metre Mobile Radial Stockpiler

OPERATIONAL



### TRANSPORT



Queensland (Head Office) Ph: (07) 3293 0888

**New South Wales** Ph: (02) 4272 3388 Hunter Region Ph: (02) 4081 3868 Victoria Ph: (03) 5335 5088 Western Australia Ph: (08) 9452 0016

New Zealand Ph: +64 9 236 2008 www.lincom.com.au sales@lincom.com.au