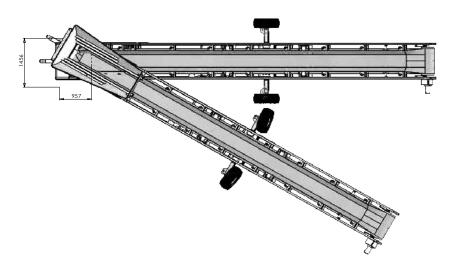

# LP 12 Metre Mobile Radial Stockpiler

### TRANSPORT

Queensland (Head Office) Ph: (07) 3293 0888

New South Wales Ph: (02) 4272 3388 Hunter Region Ph: (02) 4081 3868 Victoria Ph: (03) 5335 5088 Western Australia Ph: (08) 9452 0016

New Zealand Ph: +64 9 236 2008 www.lincom.com.au sales@lincom.com.au