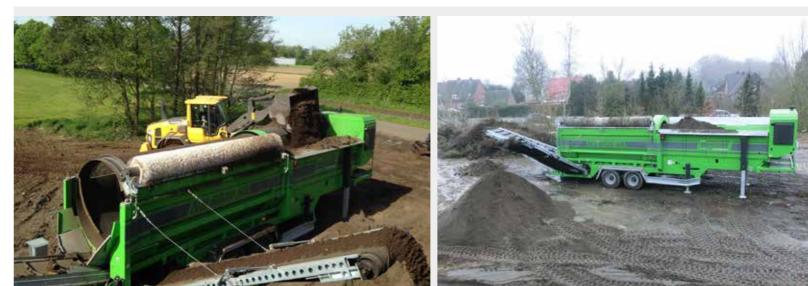

## **ALWAYS WELL DISPOSED**

As an alternative to the NH 6020 H trailer model, Neuenhauser Umwelttechnik also offers the compact trailer model NH 6020 H. The performance, efficiency and ease of maintenance remain high, saving time and money.

The high-quality drum-screen machine is ideal for applications such as biomass processing, wood recycling and soil rehabilitation.

| Total weight        | approx. 18,000 kg             |
|---------------------|-------------------------------|
| Drive               | Diesel hydraulic              |
| Diesel engine power | 86 kW / 117 PS                |
| Emission standard   | EU Stage V / EPA Tier 4 Final |
| Cubic capacity      | 4.5 litres                    |
| Fuel tank           | 300 litres                    |
| Hopper volume       | 7 m <sup>3</sup>              |
| Drum screen         |                               |
| Length              | 5,500 mm                      |
| Diameter            | 2,000 mm                      |
| Material thickness  | 6 - 8 - 10 - 12 mm            |
| Hole width          | 8 - 100 mm                    |
| Drum speed          | 0 - 21 rpm                    |
|                     |                               |