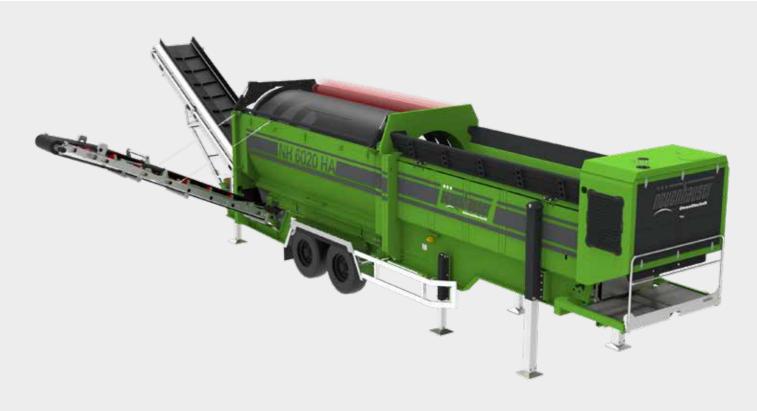

## **ALWAYS WELL DISPOSED**

As an alternative to the NH 6020 H trailer model, Neuenhauser Umwelttechnik also offers the compact trailer model NH 6020 H. The performance, efficiency and ease of maintenance remain high, saving time and money.

The high-quality drum-screen machine is ideal for applications such as biomass processing, wood recycling and soil rehabilitation.

| Total weight        | approx. 18,000 kg             |
|---------------------|-------------------------------|
| Drive               | Diesel hydraulic              |
| Diesel engine power | 86 kW / 117 PS                |
| Emission standard   | EU Stage V / EPA Tier 4 Final |
| Cubic capacity      | 4.5 litres                    |
| Fuel tank           | 300 litres                    |
| Hopper volume       | 7 m <sup>3</sup>              |
| Drum screen         |                               |
| Length              | 5,500 mm                      |
| Diameter            | 2,000 mm                      |
| Material thickness  | 6 - 8 - 10 - 12 mm            |
| Hole width          | 8 - 100 mm                    |
| Drum speed          | 0 - 21 rpm                    |
|                     |                               |