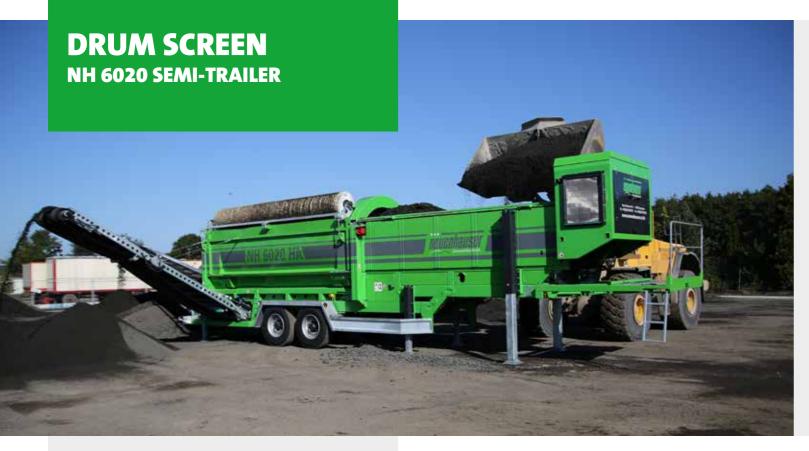

## **ALWAYS WELL DISPOSED**

As an alternative to the NH 6020 H trailer model, Neuenhauser Umwelttechnik also offers the compact trailer model NH 6020 H. The performance, efficiency and ease of maintenance remain high, saving time and money.

The high-quality drum-screen machine is ideal for applications such as biomass processing, wood recycling and soil rehabilitation.

| Total weight        | approx. 18,000 kg             |
|---------------------|-------------------------------|
| Drive               | Diesel hydraulic              |
| Diesel engine power | 86 kW / 117 PS                |
| Emission standard   | EU Stage V / EPA Tier 4 Final |
| Cubic capacity      | 4.5 litres                    |
| Fuel tank           | 300 litres                    |
| Hopper volume       | 7 m <sup>3</sup>              |
| Drum screen         |                               |
| Length              | 5,500 mm                      |
| Diameter            | 2,000 mm                      |
| Material thickness  | 6 - 8 - 10 - 12 mm            |
| Hole width          | 8 - 100 mm                    |
| Drum speed          | 0 - 21 rpm                    |
|                     |                               |