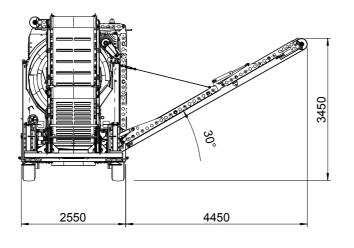

The high-quality drum-screen machine is ideal for applications such as biomass processing, wood recycling and soil rehabilitation.

| Total weight        | approx. 18,000 kg             |
|---------------------|-------------------------------|
| Drive               | Diesel hydraulic              |
| Diesel engine power | 86 kW / 117 PS                |
| Emission standard   | EU Stage V / EPA Tier 4 Final |
| Cubic capacity      | 4.5 litres                    |
| Fuel tank           | 300 litres                    |
| Hopper volume       | 7 m <sup>3</sup>              |
| Drum screen         |                               |
| Length              | 5,500 mm                      |
| Diameter            | 2,000 mm                      |
| Material thickness  | 6 - 8 - 10 - 12 mm            |
| Hole width          | 8 - 100 mm                    |
| Drum speed          | 0 - 21 rpm                    |
|                     |                               |