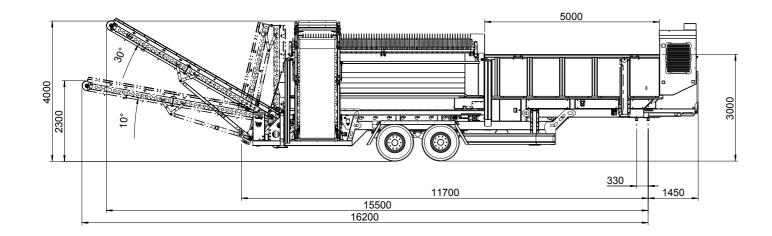

The high-quality drum-screen machine is ideal for applications such as biomass processing, wood recycling and soil rehabilitation.

| Total weight        | approx. 18,000 kg             |
|---------------------|-------------------------------|
| Drive               | Diesel hydraulic              |
| Diesel engine power | 86 kW / 117 PS                |
| Emission standard   | EU Stage V / EPA Tier 4 Final |
| Cubic capacity      | 4.5 litres                    |
| Fuel tank           | 300 litres                    |
| Hopper volume       | 7 m <sup>3</sup>              |
| Drum screen         |                               |
| Length              | 5,500 mm                      |
| Diameter            | 2,000 mm                      |
| Material thickness  | 6 - 8 - 10 - 12 mm            |
| Hole width          | 8 - 100 mm                    |
| Drum speed          | 0 - 21 rpm                    |
|                     |                               |