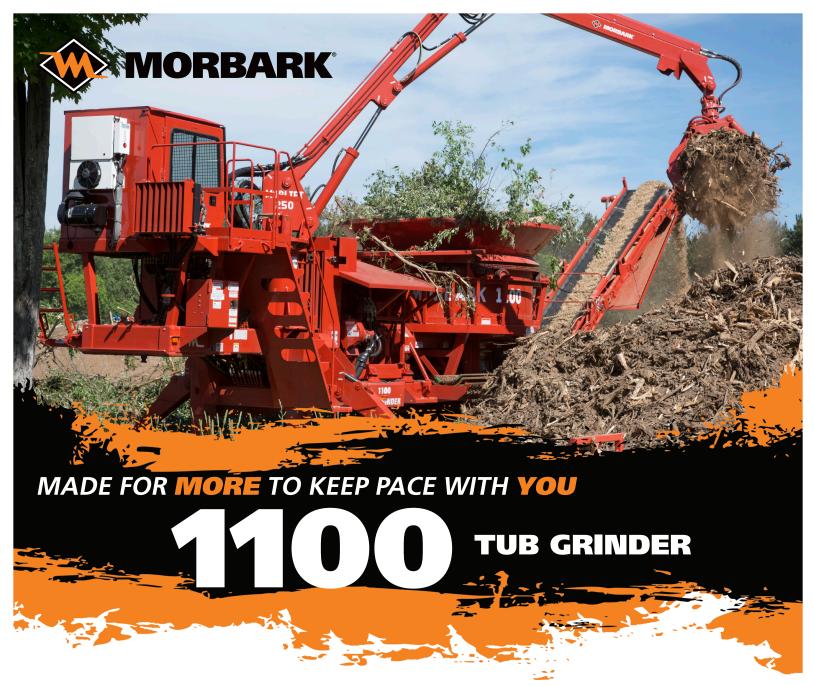

The **Morbark 1100 Tub Grinder** is a mid-sized grinder that brings price and performance together for the processing and reduction of wood waste. This tub grinder packs an impressive line of features usually only found on larger models, including the Morbark Integrated Control System (MICS) to adjust feed rates of a variety of materials while optimizing fuel efficiency.

## **OPTIONS INCLUDE**

Model 250 knuckleboom loader with 30" (76.2 cm)
 Tarantula grapple, 360° turn motor and stationary operator's cab in lieu of remote control

Updated 11/26/19