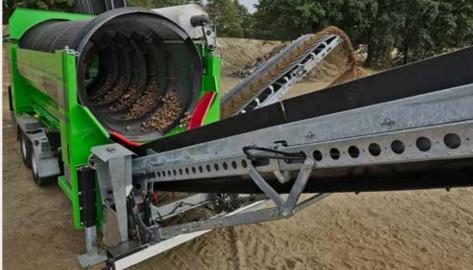

## TIME FOR THINGS TO TURN

The NH 6020 E trailer, with its optimized focus on the needs of the user, is the right drum screen for the various challenges in modern waste processing.

The compact machine features large safety doors for easy maintenance, requires little tooling time and provides a convincing separation result. The drum screen trailer masters difficult raw and residual materials.