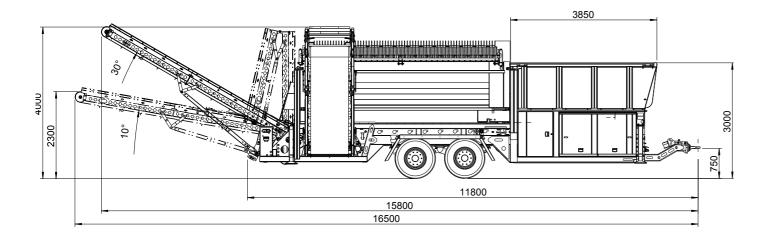

|                    | Centre-axle chassis with brake system<br>and vehicle lighting for 80 km/h<br>as per StVO, with ABS | Centre-axle chassis with brake system and vehicle lighting for 80 km/h as per StVO, with ABS |
|--------------------|----------------------------------------------------------------------------------------------------|----------------------------------------------------------------------------------------------|
| Total weight       | approx. 19,000 kg                                                                                  | approx. 19,000 kg                                                                            |
| Drive              | Hybrid                                                                                             | Diesel hydraulic                                                                             |
| Output             | Power unit 110 kVA                                                                                 | Diesel engine 86 kW / 117 PS                                                                 |
|                    | Electrical motor 55 kW                                                                             |                                                                                              |
| Emission standard  | In accordance with the latest emission standard                                                    | EU Stage V / EPA Tier 4 Final                                                                |
| Cubic capacity     | 4.5 litres                                                                                         | 4.5 litres                                                                                   |
| Fuel tank          | 300 litres                                                                                         | 300 litres                                                                                   |
| Hopper volume      | $5  \text{m}^3$                                                                                    | 5 m <sup>3</sup>                                                                             |
| Drum screen        |                                                                                                    |                                                                                              |
| Length             | 5,500 mm                                                                                           | 5,500 mm                                                                                     |
| Diameter           | 2,000 mm                                                                                           | 2,000 mm                                                                                     |
| Material thickness | 6 - 8 - 10 - 12 mm                                                                                 | 6 - 8 - 10 - 12 mm                                                                           |
| Hole width         | 8 - 100 mm                                                                                         | 8 - 100 mm                                                                                   |
| Drum speed         | 0 - 21 rpm                                                                                         | 0 - 21 rpm                                                                                   |