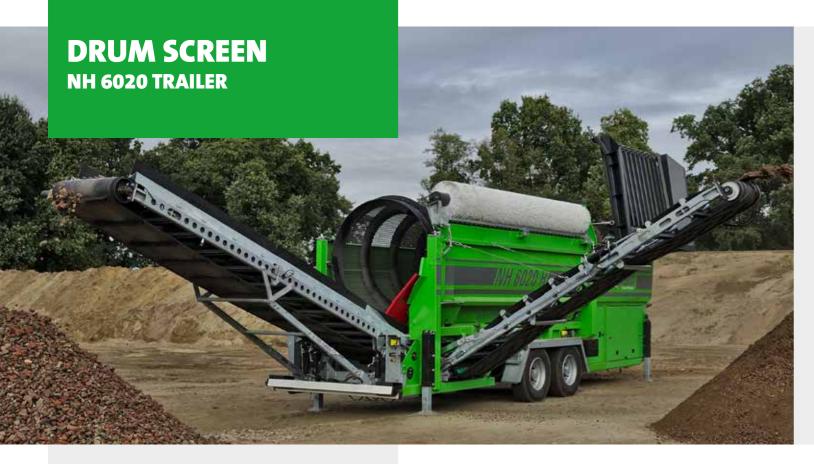

## TIME FOR THINGS TO TURN

The NH 6020 E trailer, with its optimized focus on the needs of the user, is the right drum screen for the various challenges in modern waste processing.

The compact machine features large safety doors for easy maintenance, requires little tooling time and provides a convincing separation result. The drum screen trailer masters difficult raw and residual materials.