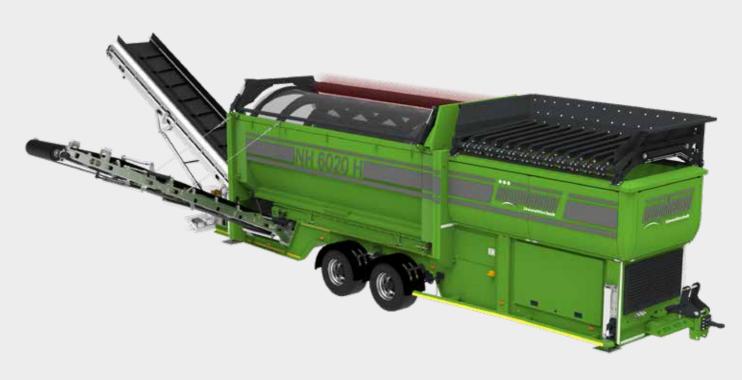

## TIME FOR THINGS TO TURN

The NH 6020 E trailer, with its optimized focus on the needs of the user, is the right drum screen for the various challenges in modern waste processing.

The compact machine features large safety doors for easy maintenance, requires little tooling time and provides a convincing separation result. The drum screen trailer masters difficult raw and residual materials.