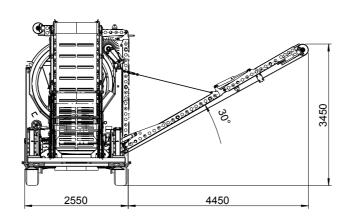

|                    | Centre-axle chassis with brake system<br>and vehicle lighting for 80 km/h<br>as per StVO, with ABS | Centre-axle chassis with brake system and vehicle lighting for 80 km/h as per StVO, with ABS |
|--------------------|----------------------------------------------------------------------------------------------------|----------------------------------------------------------------------------------------------|
| Total weight       | approx. 19,000 kg                                                                                  | approx. 19,000 kg                                                                            |
| Drive              | Hybrid                                                                                             | Diesel hydraulic                                                                             |
| Output             | Power unit 110 kVA                                                                                 | Diesel engine 86 kW / 117 PS                                                                 |
|                    | Electrical motor 55 kW                                                                             |                                                                                              |
| Emission standard  | In accordance with the latest emission standard                                                    | EU Stage V / EPA Tier 4 Final                                                                |
| Cubic capacity     | 4.5 litres                                                                                         | 4.5 litres                                                                                   |
| Fuel tank          | 300 litres                                                                                         | 300 litres                                                                                   |
| Hopper volume      | $5  \text{m}^3$                                                                                    | 5 m <sup>3</sup>                                                                             |
| Drum screen        |                                                                                                    |                                                                                              |
| Length             | 5,500 mm                                                                                           | 5,500 mm                                                                                     |
| Diameter           | 2,000 mm                                                                                           | 2,000 mm                                                                                     |
| Material thickness | 6 - 8 - 10 - 12 mm                                                                                 | 6 - 8 - 10 - 12 mm                                                                           |
| Hole width         | 8 - 100 mm                                                                                         | 8 - 100 mm                                                                                   |
| Drum speed         | 0 - 21 rpm                                                                                         | 0 - 21 rpm                                                                                   |