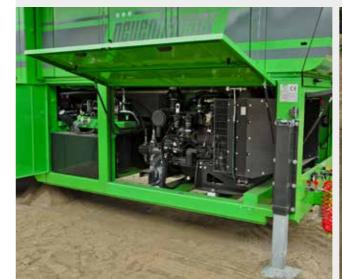

|                    | Centre-axle chassis with brake system<br>and vehicle lighting for 80 km/h<br>as per StVO, with ABS | Centre-axle chassis with brake system and vehicle lighting for 80 km/h as per StVO, with ABS |
|--------------------|----------------------------------------------------------------------------------------------------|----------------------------------------------------------------------------------------------|
| Total weight       | approx. 19,000 kg                                                                                  | approx. 19,000 kg                                                                            |
| Drive              | Hybrid                                                                                             | Diesel hydraulic                                                                             |
| Output             | Power unit 110 kVA                                                                                 | Diesel engine 86 kW / 117 PS                                                                 |
|                    | Electrical motor 55 kW                                                                             |                                                                                              |
| Emission standard  | In accordance with the latest emission standard                                                    | EU Stage V / EPA Tier 4 Final                                                                |
| Cubic capacity     | 4.5 litres                                                                                         | 4.5 litres                                                                                   |
| Fuel tank          | 300 litres                                                                                         | 300 litres                                                                                   |
| Hopper volume      | $5  \text{m}^3$                                                                                    | 5 m <sup>3</sup>                                                                             |
| Drum screen        |                                                                                                    |                                                                                              |
| Length             | 5,500 mm                                                                                           | 5,500 mm                                                                                     |
| Diameter           | 2,000 mm                                                                                           | 2,000 mm                                                                                     |
| Material thickness | 6 - 8 - 10 - 12 mm                                                                                 | 6 - 8 - 10 - 12 mm                                                                           |
| Hole width         | 8 - 100 mm                                                                                         | 8 - 100 mm                                                                                   |
| Drum speed         | 0 - 21 rpm                                                                                         | 0 - 21 rpm                                                                                   |